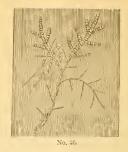

#### STEM STITCH. No. 26.

This engraving shows a style of stitch largely used in making over-wrought vines. The design is first run with floss, and then the work is done with a regular over-and-over stitch, which is clearly explained by the engraving. It is suitable for either white or colored embroidery, and is useful in vine patterns.